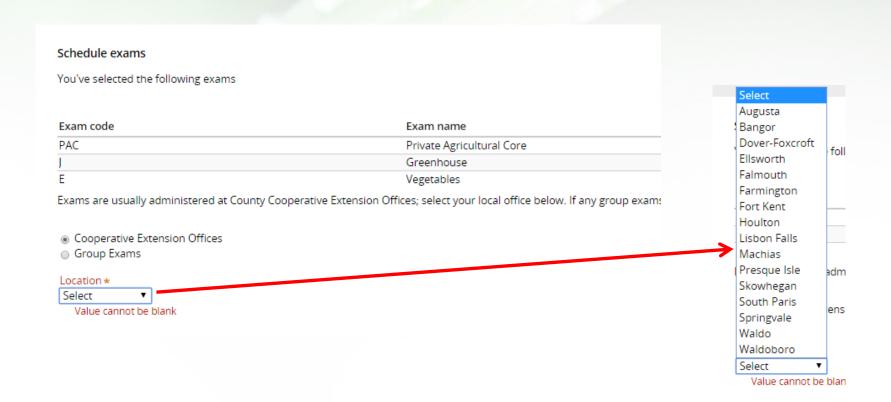

## Agricultural-Schedule Exams

If Cooperative Extension is selected, select a Location from the dropdown box. Select Next. An email will be sent with details.

Maine Board of Pesticides Applying for Exams