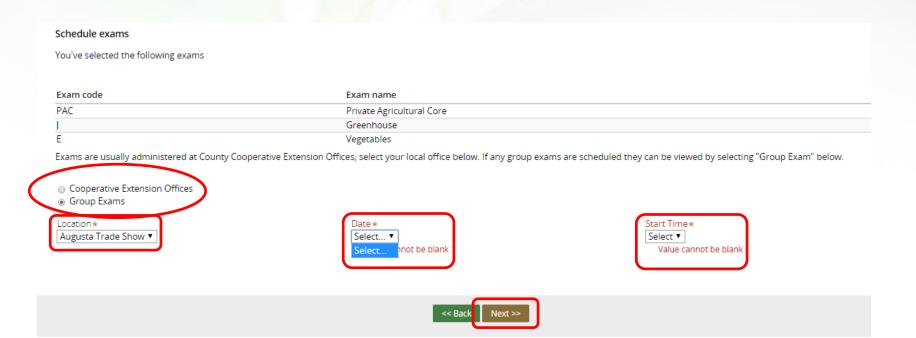

### Agricultural-Schedule Exams

Select either Cooperative Extension Offices or Group Exams. If Group Exams is selected, choose a Location, Date and Start Time from the dropdown boxes. If no options appear, then no group exams are scheduled. If able to choose a date, select Next. Otherwise select Cooperative Extension Offices.