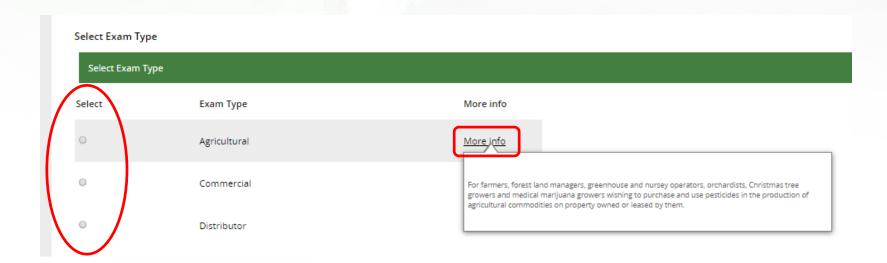

#### **Select Exam Type**

Select the type of exams required. This depends on the type of license required. If you're not sure, click on <u>More info</u> on the right, or go to the BPC website at <u>www.thinkfirstspraylast.org</u> and select <u>Licensing</u>, <u>Applicators and Distributors from the left navigation bar.</u>